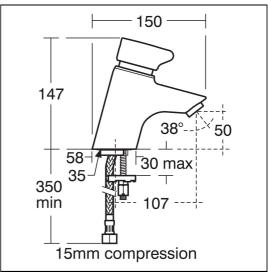

# **ILLUSTRATED**

B8263

Avon 21 1 hole washbasin mixer , self closing push button, variable temperature control with 15mm female connector flexible hoses on inlets. Flow regulated to 3.7 litres per minute maximum to comply with Water Technology List requirements.

#### **Special Notes**

This fitting is best to suited to balanced supplies with a minimum inlet pressure of 1 bar and a maximum of 3 bar. Regulated to 3.7 litres per minute maximum.

Run time is adjustable from 5-20 seconds. Consideration should be given to safe hot water delivery and the use of an appropriate temperature reduction device, please see A5900AA (for use with 15mm pipework) or A5901AA (for use with 22mm pipework). These products are designed for handwashing applications in washroom environments.