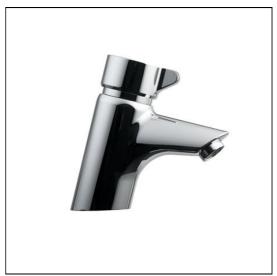

# **ILLUSTRATED**

B8263

Avon 21 1 hole washbasin mixer , self closing push button, variable temperature control with 15mm female connector flexible hoses on inlets. Flow regulated to 3.7 litres per minute maximum to comply with Water Technology List requirements.